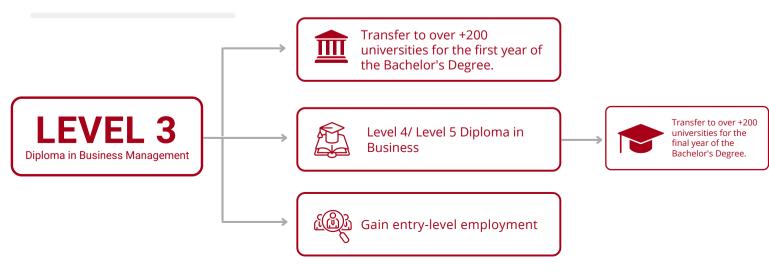

#### PROGRESSION PATHWAYS

- ✓ Gain entry level employment
- ✓ Transfer to University for 1st Year Bachelor degree in Business
- ✓ Move to Level 4/ Level 5 Diploma in Business
  - Top-up to final year Bachelor degree

# PROGRESSION